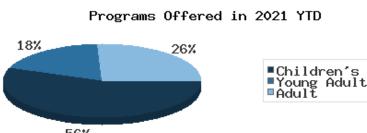

#### Programs Held June 2021

|                                                                                   | BDL Monthly Total | BDL YTD    |            | BDL Ye       | ar End (Year-over-Year | Change)             |             |
|-----------------------------------------------------------------------------------|-------------------|------------|------------|--------------|------------------------|---------------------|-------------|
|                                                                                   | BDL Monthly Total | BDL TID    | 2020       | 2019         | 2018                   | 2017                | 2016        |
| Early Childhood Literacy Programs<br>Held (Tracking since 2021)                   | 0                 | 41         | 0          | 0            | 0                      | 0                   | 0           |
| Juvenile Programs Held                                                            | 3                 | 96 (-64%)  | 551 (-31%) | 804 (+10%)   | 730 (+1%)              | 720 (+19%)          | 604 (+5%)   |
| Young Adult Programs Held                                                         | 0                 | 38 (-65%)  | 138 (-55%) | 304 (-10%)   | 338 (+41%)             | 239 (+47%)          | 163 (+8%)   |
| Adult Programs Held                                                               | 1                 | 57 (-44%)  | 257 (+54%) | 167 (+23%)   | 136 (-7%)              | 146 (-34%)          | 220 (+40%)  |
| All-Ages Programs Held (Tracking since 2021)                                      | 1                 | 30         | 0          | 0            | 0                      | 0                   | 0           |
| Early Childhood Literacy Summer<br>Reading Programs Held (Tracking<br>since 2021) | 8                 | 8          | 0          | 0            | 0                      | 0                   | 0           |
| Juvenile Summer Reading Events<br>Held                                            | 52                | 52         | 0          | 173 (+52%)   | 114 (+20%)             | 95 (+7%)            | 89 (+6%)    |
| Young Adult Summer Reading<br>Events Held                                         | 11                | 11         | 0          | 61 (+24%)    | <b>49</b> (-14%)       | 57 (+97%)           | 29 (-66%)   |
| Adult Summer Reading Events Held                                                  | 10                | 10         | 0          | 17 (+467%)   | 3                      | 0                   | 3 (-40%)    |
| All-Ages Summer Reading<br>Programs Held (Tracking since<br>2021)                 | 11                | 11         | 0          | 0            | 0                      | 0                   | 0           |
| Computer Classes Held                                                             | 0                 | 1          | 1 (-99%)   | 81 (+305%)   | 20 (-9%)               | 22 (+57%)           | 14 (-36%)   |
| TOTAL of All Programs                                                             | 362               | 620 (+29%) | 947 (-41%) | 1,607 (+16%) | 1,390 (+9%)            | <b>1,279</b> (+14%) | 1,122 (+4%) |