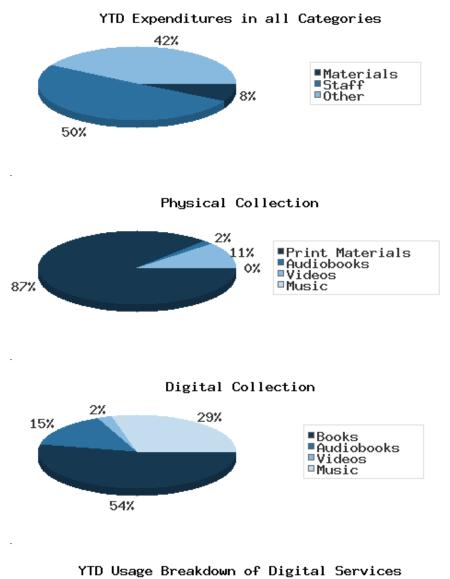

#### Materials Expenditures Tracking since 2018

June 2021

|                                          | BDL Monthly Total | BDL YTD              | BDL Year End (Year-over-Year Change) |                      |               |         |         |  |  |
|------------------------------------------|-------------------|----------------------|--------------------------------------|----------------------|---------------|---------|---------|--|--|
|                                          |                   | BDL TID              | 2020                                 | 2019                 | 2018          | 2017    | 2016    |  |  |
| Amount Spent on Books                    | \$ 14,497.97      | \$ 55,423.13 (+135%) | \$ 85,727.68 (+12%)                  | \$ 76,878.30 (-18%)  | \$ 93,763.50  | \$ 0.00 | \$ 0.00 |  |  |
| Amount Spent on Periodicals              | \$ 37.60          | \$ 602.81 (+254%)    | \$ 5,390.61 (-5%)                    | \$ 5,663.99 (-20%)   | \$ 7,085.59   | \$ 0.00 | \$ 0.00 |  |  |
| Amount Spent on Audiovisual<br>Materials | \$ 1,229.12       | \$ 8,406.46 (+98%)   | \$ 16,992.04 (+13%)                  | \$ 15,009.96 (-17%)  | \$ 17,998.47  | \$ 0.00 | \$ 0.00 |  |  |
| Amount Spent on Digital Resources        | \$ 1,968.80       | \$ 18,675.85 (+4%)   | \$ 31,708.66 (+12%)                  | \$ 28,412.62 (-35%)  | \$ 43,798.90  | \$ 0.00 | \$ 0.00 |  |  |
| TOTAL Spent on All Library<br>Materials  | \$ 17,733.49      | \$ 83,108.25 (+81%)  | \$ 139,818.99 (+11%)                 | \$ 125,964.87 (-23%) | \$ 162,646.46 | \$ 0.00 | \$ 0.00 |  |  |

### Other Expenditures Tracking since 2018

June 2021

|                                         | DDI Maathiu Tatal |                       | BDL Year End (Year-over-Year Change) |                        |                 |         |         |  |
|-----------------------------------------|-------------------|-----------------------|--------------------------------------|------------------------|-----------------|---------|---------|--|
|                                         | BDL Monthly Total | BDL YTD               | 2020                                 | 2019                   | 2018            | 2017    | 2016    |  |
| Total Materials Expenditures            | \$ 17,733.49      | \$ 83,108.25 (+81%)   | \$ 139,818.99 (+11%)                 | \$ 125,964.87 (-23%)   | \$ 162,646.46   | \$ 0.00 | \$ 0.00 |  |
| Total Staff Expenditures                | \$ 70,260.55      | \$ 499,298.79 (+3%)   | \$ 956,326.38 (-18%)                 | \$ 1,172,756.92 (-20%) | \$ 1,469,560.33 | \$ 0.00 | \$ 0.00 |  |
| Expenditures in other categories        | \$ 113,227.12     | \$ 415,440.50 (+115%) | \$ 483,894.79 (+37%)                 | \$ 353,231.25 (-16%)   | \$ 422,747.74   | \$ 0.00 | \$ 0.00 |  |
| TOTAL Expenditures in all<br>Categories | \$ 183,487.67     | \$ 955,426.09 (+12%)  | \$ 1,819,492.24 (+1%)                | \$ 1,797,240.67 (-13%) | \$ 2,054,954.53 | \$ 0.00 | \$ 0.00 |  |