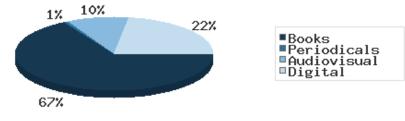

ce | BULTIU     | 2020                                 | 2019  | 2018 | 2017 | 2016 |
| Teen Space Attendance         | 107        | 303 (-61%) | 845 (-80%)                           | 4,172 | 0    | 0    | 0    |
| In-Person Reference Questions | 0          | 0          | 4 (-96%)                             | 93    | 0    | 0    | 0    |
| Reference Telephone Calls     | 0          | 0          | 0                                    | 0     | 0    | 0    | 0    |
| Online Reference Questions    | 0          | 0          | 0                                    | 0     | 0    | 0    | 0    |

#### Selected Graphs 5-year Monthly Trends



District Digital Usage



District Use of Library-Provided Computers



District One-Hour Sessions on Library Wifi



Year-to-Date Materials Expenditures





### The volge breakdown of bigitar betvices