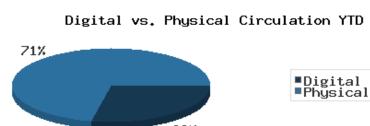

Digital usage has comprised about 29% of total materials use year-to-date through June 2021, and digital usage somewhat decreased from this time in 2020.

In June 2021, BDL patrons saved \$106,338.90 by checking out 9,133 physical items from the library. Our programming for all ages and our digital services further increase the library's value to the community, bringing the total estimated value to \$132,658.85.