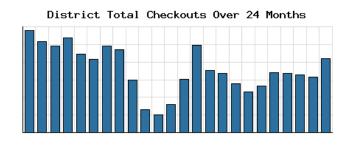

### Use of Physical Items June 2021

|                                                                                         | BDL Monthly Total | BDL YTD              |                     | BDL Year End (Year-over-Year Change) |               |                     |                     |  |
|-----------------------------------------------------------------------------------------|-------------------|----------------------|---------------------|--------------------------------------|---------------|---------------------|---------------------|--|
|                                                                                         | BDL Monthly Total | BDL TID              | 2020                | 2019                                 | 2018          | 2017                | 2016                |  |
| Checkouts of Cataloged Items                                                            | 7,137             | 30,685 (+30%)        | 52,227 (-53%)       | 110,285 (-3%)                        | 113,128 (-6%) | 120,916 (+2%)       | 118,595 (-3%)       |  |
| Renewals of Cataloged Items                                                             | 656               | 4,048 (+54%)         | 7,181 (-47%)        | 13,490 (-1%)                         | 13,607 (-8%)  | 14,804 (-4%)        | 15,480 (+0%)        |  |
| Items Used in the Library But Not<br>Checked Out                                        | 170               | 1,505 (+67%)         | 6,404 (+54%)        | 4,166 (+49%)                         | 2,803 (-8%)   | 3,050 (+126%)       | 1,351 (+7,011%)     |  |
| Checkouts of Uncataloged Items                                                          | 108               | 496 (-21%)           | 1,001 (-70%)        | 3,294 (-16%)                         | 3,904 (+38%)  | 2,839 (-38%)        | 4,578 (+4%)         |  |
| Requests from BDL Patrons for<br>Items at Other MeLCat Libraries,<br>Actually Fulfilled | 594               | 3,568 (+89%)         | <b>4,599</b> (-53%) | 9,873 (+1%)                          | 9,777 (+20%)  | <b>8,169</b> (+15%) | 7,112 (+16%)        |  |
| Requests from Other MeLCat<br>Libraries for Items at BDL, Actually<br>Fulfilled         | 468               | <b>2,731</b> (+112%) | 3,175 (-58%)        | <b>7,582</b> (-23%)                  | 9,810 (+25%)  | 7,867 (+11%)        | <b>7,068</b> (+46%) |  |
| TOTAL Use of Physical Items                                                             | 9,133             | 43,033 (+39%)        | 74,587 (-50%)       | 148,690 (-3%)                        | 153,029 (-3%) | 157,645 (+2%)       | 154,184 (+1%)       |  |