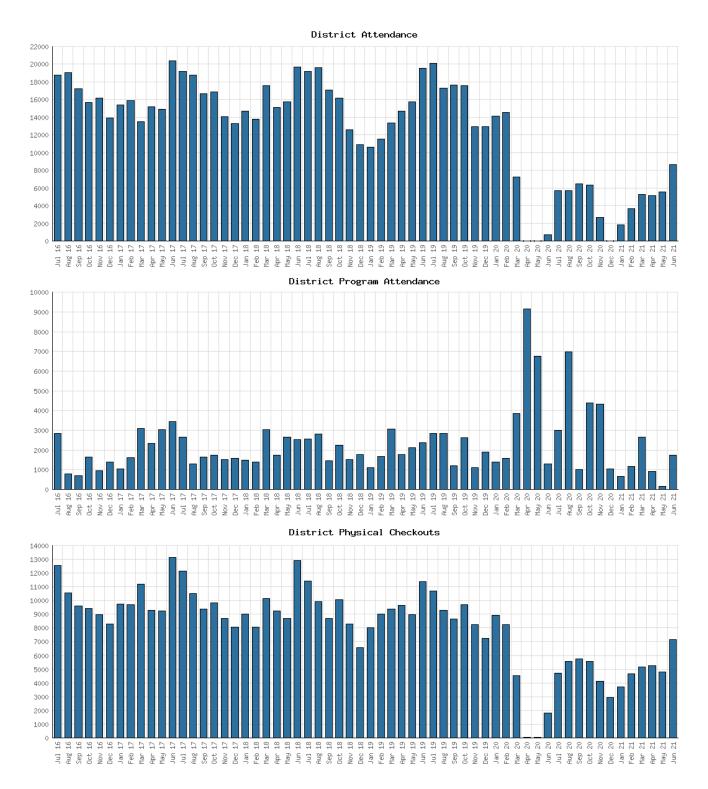

### Attendance

|                                                                        | PDI Monthly Total | BDL YTD         | BDL Year End (Year-over-Year Change) |                 |                  |                 |                  |  |  |
|------------------------------------------------------------------------|-------------------|-----------------|--------------------------------------|-----------------|------------------|-----------------|------------------|--|--|
|                                                                        | BDL Monthly Total |                 | 2020                                 | 2019            | 2018             | 2017            | 2016             |  |  |
| Attendance                                                             | 7,848             | 28,267 (-17%)   | 63,336 (-66%)                        | 183,677 (-4%)   | 191,866 (-1%)    | 193,922 (-4%)   | 200,991 (+3%)    |  |  |
| Hours Open                                                             | 1,054.00          | 4,978.00 (+95%) | 7,132.50 (-37%)                      | 11,250.25 (-9%) | 12,312.00 (+13%) | 10,869.15 (-0%) | 10,877.50 (+25%) |  |  |
| Number of Hours Scheduled Open<br>Each Week (Tracking Since<br>1/2018) | 239.00            |                 | 237.00 (-2%)                         | 241.00 (-2%)    | 245.00           | 0.00            | 0.00             |  |  |

#### Program Attendance June 2021

|                                                                                           | DDI Maathia Tatal | BDL YTD      |                | BDL Ye       | ar End (Year-over-Yea | r Change)          |                      |
|-------------------------------------------------------------------------------------------|-------------------|--------------|----------------|--------------|-----------------------|--------------------|----------------------|
|                                                                                           | BDL Monthly Total | BDL TID      | 2020           | 2019         | 2018                  | 2017               | 2016                 |
| Attendees at Early Childhood<br>Literacy Programs (Tracking since<br>2021)                | 0                 | 925          | 0              | 0            | 0                     | 0                  | 0                    |
| Attendees at Juvenile Programs                                                            | 87                | 1,743 (-87%) | 25,317 (+73%)  | 14,654 (-7%) | 15,725 (+2%)          | 15,351 (+48%)      | 10,371 (+23%)        |
| Attendees at Young Adult<br>Programs                                                      | 0                 | 306 (-89%)   | 3,204 (+29%)   | 2,489 (-23%) | 3,218 (-15%)          | 3,806 (+276%)      | 1,011 (+14%)         |
| Attendees at Adult Programs                                                               | 11                | 1,549 (-81%) | 16,263 (+519%) | 2,627 (+33%) | 1,970 (-0%)           | 1,979 (-3%)        | 2,048 (-5%)          |
| Attendees at All-Ages Programs<br>(Tracking since 2021)                                   | 104               | 1,237        | 0              | 0            | 0                     | 0                  | 0                    |
| Attendees at Early Childhood<br>Literacy Summer Reading<br>Programs (Tracking since 2021) | 112               | 112          | 0              | 0            | 0                     | 0                  | 0                    |
| Attendees at Juvenile Summer<br>Reading Events                                            | 1,028             | 1,028        | 0              | 4,186 (+8%)  | 3,864 (+24%)          | 3,116 (-20%)       | 3,904 (+56%)         |
| Attendees at Young Adult Summer<br>Reading Events                                         | 78                | 78           | 0              | 279 (-16%)   | 333 (-50%)            | <b>671</b> (+127%) | 295 (+14%)           |
| Attendees at Adult Summer<br>Reading Events                                               | 52                | 52           | 0              | 310 (+265%)  | 85                    | 0                  | 21 (-73%)            |
| Attendees at All-Ages Summer<br>Programs (Tracking since 2021)                            | 273               | 273          | 0              | 0            | 0                     | 0                  | 0                    |
| Attendees at Computer Classes                                                             | 0                 | 1            | 0              | 26 (+30%)    | 20 (-5%)              | 21 (+75%)          | 12 (-59%)            |
| TOTAL of All Program Attendance                                                           | 1,745             | 7,304 (-70%) | 44,784 (+82%)  | 24,571 (-3%) | 25,215 (+1%)          | 24,944 (+41%)      | <b>17,662</b> (+23%) |

### Use of Physical Items June 2021

|                                                                                         | BDL Monthly Total | BDL YTD              |                     | BDL Year End (Year-over-Year Change) |               |                     |                     |  |
|-----------------------------------------------------------------------------------------|-------------------|----------------------|---------------------|--------------------------------------|---------------|---------------------|---------------------|--|
|                                                                                         | BDL Monthly Total | BDL TID              | 2020                | 2019                                 | 2018          | 2017                | 2016                |  |
| Checkouts of Cataloged Items                                                            | 7,137             | 30,685 (+30%)        | 52,227 (-53%)       | 110,285 (-3%)                        | 113,128 (-6%) | 120,916 (+2%)       | 118,595 (-3%)       |  |
| Renewals of Cataloged Items                                                             | 656               | 4,048 (+54%)         | 7,181 (-47%)        | 13,490 (-1%)                         | 13,607 (-8%)  | 14,804 (-4%)        | 15,480 (+0%)        |  |
| Items Used in the Library But Not<br>Checked Out                                        | 170               | 1,505 (+67%)         | 6,404 (+54%)        | 4,166 (+49%)                         | 2,803 (-8%)   | 3,050 (+126%)       | 1,351 (+7,011%)     |  |
| Checkouts of Uncataloged Items                                                          | 108               | 496 (-21%)           | 1,001 (-70%)        | 3,294 (-16%)                         | 3,904 (+38%)  | 2,839 (-38%)        | 4,578 (+4%)         |  |
| Requests from BDL Patrons for<br>Items at Other MeLCat Libraries,<br>Actually Fulfilled | 594               | 3,568 (+89%)         | <b>4,599</b> (-53%) | 9,873 (+1%)                          | 9,777 (+20%)  | <b>8,169</b> (+15%) | 7,112 (+16%)        |  |
| Requests from Other MeLCat<br>Libraries for Items at BDL, Actually<br>Fulfilled         | 468               | <b>2,731</b> (+112%) | 3,175 (-58%)        | <b>7,582</b> (-23%)                  | 9,810 (+25%)  | 7,867 (+11%)        | <b>7,068</b> (+46%) |  |
| TOTAL Use of Physical Items                                                             | 9,133             | 43,033 (+39%)        | 74,587 (-50%)       | 148,690 (-3%)                        | 153,029 (-3%) | 157,645 (+2%)       | 154,184 (+1%)       |  |