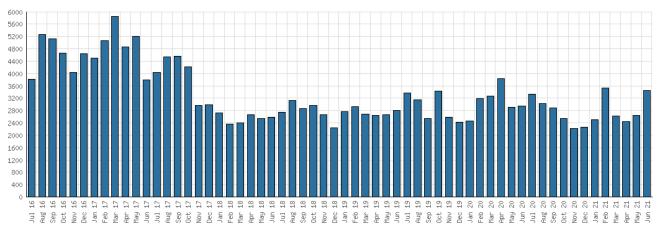

#### Selected Graphs 5-year Monthly Trends

District Digital Usage

District Use of Library-Provided Computers

District One-Hour Sessions on Library Wifi

Year-to-Date Materials Expenditures