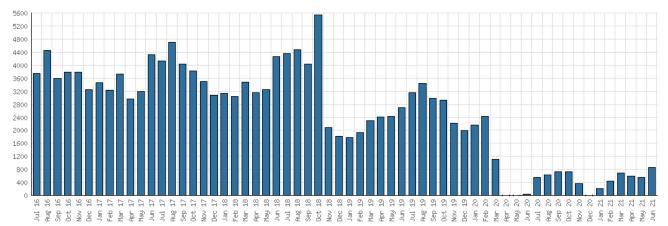

#### Selected Graphs 5-year Monthly Trends

District Digital Usage

District Use of Library-Provided Computers

District One-Hour Sessions on Library Wifi

Year-to-Date Materials Expenditures