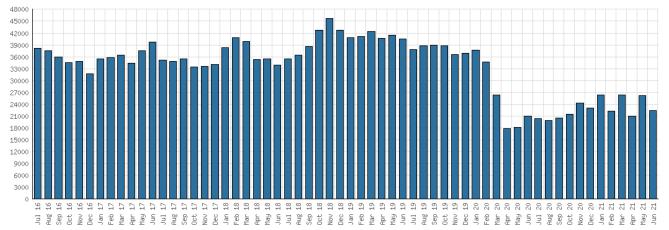

#### Selected Graphs 5-year Monthly Trends

District Digital Usage

District Use of Library-Provided Computers

District One-Hour Sessions on Library Wifi

Year-to-Date Materials Expenditures