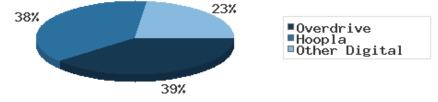

### Use of Digital Resources

|                                      | BDL Monthly Total | BDL YTD             |               | BDL Year End (Year-over-Year Change) |               |               |               |  |  |
|--------------------------------------|-------------------|---------------------|---------------|--------------------------------------|---------------|---------------|---------------|--|--|
|                                      | BDL Monthly Total |                     | 2020          | 2019                                 | 2018          | 2017          | 2016          |  |  |
| OverDrive Checkouts                  | 1,123             | 6,585 (-4%)         | 13,051 (+21%) | 10,822 (+14%)                        | 9,501 (+21%)  | 7,823 (+4%)   | 7,502 (+2%)   |  |  |
| Hoopla Checkouts (Began 2016)        | 984               | <b>6,390</b> (-12%) | 13,604 (+9%)  | 12,530 (-2%)                         | 12,796 (+20%) | 10,669 (+96%) | 5,432         |  |  |
| RB Digital Circulations (Began 2020) | 0                 | 352 (-35%)          | 1,066         | 0                                    | 0             | 0             | 0             |  |  |
| All Other Digital Services           | 1,333             | 3,869 (-3%)         | 7,140 (-33%)  | 10,604 (+11%)                        | 9,572 (-72%)  | 34,047 (-46%) | 62,788 (+38%) |  |  |
| TOTAL Use of Digital Resources       | 3,440             | 17,196 (-7%)        | 34,861 (+3%)  | 33,956 (+7%)                         | 31,869 (-39%) | 52,539 (-31%) | 75,722 (+43%) |  |  |

### The volge breakdown of bigitar betvices